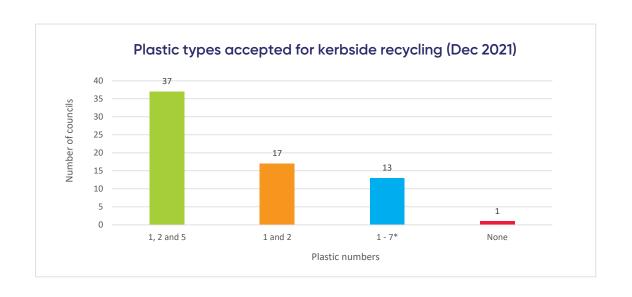

#### Standardising our kerbside collection system

In line with Aotearoa's commitment to move away from hard-to-recycle plastics, an increasing number of district councils are moving towards a standardised kerbside collection system to keep valuable resources out of landfill. **Plastics numbered**1, 2 and 5 are recommended in the report, *Standardising kerbside collections in Aotearoa*, prepared for the Ministry for the Environment by WasteMINZ.