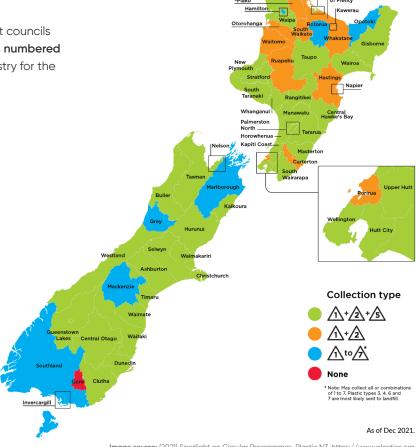

# Understanding New Zealand's Kerbside Plastic Recycling Collection

|   | Council name (in alphabetical order)        | Plastics<br>numbers<br>(as on website,<br>Dec 2021) |
|---|---------------------------------------------|-----------------------------------------------------|
| Α | Ashburton District Council                  | 1, 2 and 5                                          |
|   | Auckland Council                            | 1-7                                                 |
| В | Buller District Council                     | 1, 2 and 5                                          |
| С | Carterton District Council                  | 1 and 2                                             |
|   | Central Hawke's Bay District Council        | 1, 2 and 5                                          |
|   | Central Otago District Council              | 1, 2 and 5                                          |
|   | Chatham Islands Council                     | 1-7                                                 |
|   | Christchurch City Council                   | 1, 2 and 5                                          |
|   | Clutha District Council                     | 1, 2 and 5                                          |
| D | Dunedin City Council                        | 1, 2 and 5                                          |
| F | Far North District Council                  | 1, 2 and 5                                          |
| G | Gisborne District Council                   | 1, 2 and 5                                          |
|   | Gore District Council<br>(Wastenet website) | None                                                |
|   | Grey District Council                       | 1-6                                                 |
| Н | Hamilton City Council                       | 1-7                                                 |
|   | Hastings District Council                   | 1 and 2                                             |
|   | Hauraki District Council                    | 1 and 2                                             |
|   | Hawke's Bay Regional Council                | 1, 2 and 5                                          |
|   | Horowhenua District Council                 | 1, 2 and 5                                          |
|   | Hurunui District Council                    | 1, 2 and 5                                          |
|   | Hutt City Council                           | 1, 2 and 5                                          |

| Invercargill City Council<br>(Wastenet website)          | 1-7                                                                                                                                                                                                                                                                                                                                                                                                                                                                                                 |
|----------------------------------------------------------|-----------------------------------------------------------------------------------------------------------------------------------------------------------------------------------------------------------------------------------------------------------------------------------------------------------------------------------------------------------------------------------------------------------------------------------------------------------------------------------------------------|
| Kaikoura District Council<br>(Innovative Waste Kaikõura) | 1, 2 and 5                                                                                                                                                                                                                                                                                                                                                                                                                                                                                          |
| Kaipara District Council                                 | 1 and 2                                                                                                                                                                                                                                                                                                                                                                                                                                                                                             |
| Kāpiti Coast District Council                            | 1, 2 and 5                                                                                                                                                                                                                                                                                                                                                                                                                                                                                          |
| Kawerau District Council                                 | 1 and 2                                                                                                                                                                                                                                                                                                                                                                                                                                                                                             |
| Mackenzie District Council                               | 1, 2, 3, 4, 5, 7<br>(Not 6)                                                                                                                                                                                                                                                                                                                                                                                                                                                                         |
| Manawatu District Council                                | 1-5                                                                                                                                                                                                                                                                                                                                                                                                                                                                                                 |
| Marlborough District Council                             | 1-7                                                                                                                                                                                                                                                                                                                                                                                                                                                                                                 |
| Masterton District Council                               | 1, 2 and 5                                                                                                                                                                                                                                                                                                                                                                                                                                                                                          |
| Matamata-Piako District Council                          | 1 and 2                                                                                                                                                                                                                                                                                                                                                                                                                                                                                             |
| Napier City Council                                      | 1 and 2                                                                                                                                                                                                                                                                                                                                                                                                                                                                                             |
| Nelson City Council                                      | 1, 2 and 5                                                                                                                                                                                                                                                                                                                                                                                                                                                                                          |
| New Plymouth District Council                            | 1, 2 and 5                                                                                                                                                                                                                                                                                                                                                                                                                                                                                          |
| Opotiki District Council                                 | 1-7                                                                                                                                                                                                                                                                                                                                                                                                                                                                                                 |
| Otorohanga District Council                              | 1 and 2                                                                                                                                                                                                                                                                                                                                                                                                                                                                                             |
| Palmerston North City Council                            | 1, 2 and 5                                                                                                                                                                                                                                                                                                                                                                                                                                                                                          |
| Porirua City Council                                     | 1 and 2                                                                                                                                                                                                                                                                                                                                                                                                                                                                                             |
| Queenstown Lakes DC                                      | 1, 2 and 5                                                                                                                                                                                                                                                                                                                                                                                                                                                                                          |
| Rangitikei District Council                              | 1-5                                                                                                                                                                                                                                                                                                                                                                                                                                                                                                 |
| Rotorua Lakes Council                                    | 1-7                                                                                                                                                                                                                                                                                                                                                                                                                                                                                                 |
|                                                          | (Wastenet website)  Kaikoura District Council (Innovative Waste Kaikōura)  Kaipara District Council  Kāpiti Coast District Council  Kawerau District Council  Mackenzie District Council  Manawatu District Council  Marlborough District Council  Masterton District Council  Matamata-Piako District Council  Napier City Council  New Plymouth District Council  Opotiki District Council  Palmerston North City Council  Porirua City Council  Queenstown Lakes DC  Rangitikei District Council |

|   | Ruapehu District Council                      | 1 and 2       |
|---|-----------------------------------------------|---------------|
| s | Selwyn District Council                       | 1, 2 and 5    |
|   | South Taranaki District Council               | 1, 2 and 5    |
|   | South Waikato District Council                | 1 and 2       |
|   | South Wairarapa District Council              | 1, 2 and 5    |
|   | Southland District Council (Wastenet website) | 1-7           |
|   | Stratford District Council                    | 1, 2 and 5    |
| Т | Tararua District Council                      | 1, 2, 3 and 5 |
|   | Tasman District Council                       | 1, 2 and 5    |
|   | Taupo District Council                        | 1, 2 and 5    |
|   | Tauranga City Council                         | 1, 2 and 5    |
|   | Thames-Coromandel District Council            | 1 and 2       |
|   | Timaru District Council                       | 1, 2 and 5    |
| U | Upper Hutt City Council                       | 1, 2 and 5    |
| w | Waikato District Council                      | 1, 2 and 5    |
|   | Waimakariri District Council                  | 1, 2 and 5    |
|   | Waimate District Council                      | 1, 2 and 5    |
|   | Waipa District Council                        | 1, 2 and 5    |
|   | Wairoa District Council                       | 1, 2 and 5    |
|   | Waitaki District Council                      | 1 and 2       |
|   | Waitomo District Council                      | 1 and 2       |

| Wellington City Council                                         | 1, 2 and 5 |
|-----------------------------------------------------------------|------------|
| Western Bay of Plenty District Council<br>(Kerbside Collective) | 1 and 2    |
| Westland District Council                                       | 1, 2 and 5 |
| Whakatane District Council                                      | 1 and 2    |
| Whanganui District Council                                      | 1, 2 and 5 |
| Whangarei District Council                                      | 1 and 2    |